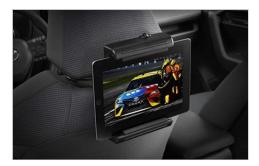

# Universal Tablet Holder

\$111.74

The Universal tablet holder is compatible with virtually all multimedia devices. It holds your tablet, phone, music, or video player in place. The Universal tablet holder is intended for passengers only. Drivers should always be sure to obey traffic regulations and maintain awareness of road traffic conditions at all times.