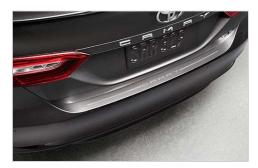

### **Rear Bumper Appliqué – Clear** \$112.06

Prevent scrapes and scratches from daily vehicle use with Toyota's Rear Bumper Appliqué. It is specifically designed to maintain your vehicle's flawless bumper surface. This durable, clear and UV-resistant protection film is custom fitted to your vehicle and is stylishly outfitted with the Camry logo. It's the stain, chemical and fuel resistant barrier your paint has been waiting for.