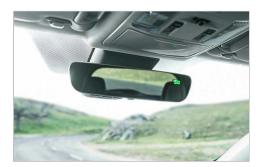

### Auto-Dimming Rearview Mirror (with HomeLink) \$508.54

Thanks to the sophisticated sensors built into the Auto-Dimming Rearview Mirror, this accessory provides automatic progressive dimming. The mirror will automatically dim in proportion to the level required to eliminate glare, which helps in reducing eyestrain and driver fatigue. The Auto-Dimming Rearview Mirror also has an integrated digital compass with eight directional readouts and features integrated HomeLink functionality which gives drivers the ability to operate garage doors or estate gates.