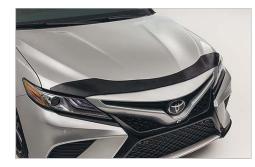

# **Hood Deflector**

\$209.12

Made from thick tinted acrylic, the Hood Deflector is designed for a quality fit to match the contour of your hood. It helps reduce hood paint chipping from road debris and keeps your hood free from insects.