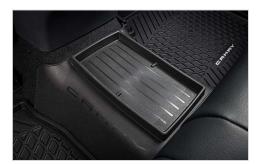

## **Cargo Liner**

\$127.35

Cargo liner provides maximum protection for your cargo area and features a skid-resistant surface to help keep valuables stable. The raised lip around the edges helps keep dirt and spills within the cargo liner area and its light but tough construction allows it to be easily removed for cleaning.