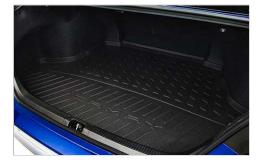

## **Cargo Liner**

\$127.35

Cargo liner provides maximum protection for your cargo area and features a skid-resistant surface to help keep valuables stable. The raised lip around the edges helps keep dirt and spills within the cargo liner area and its light but tough construction allows it to be easily removed for cleaning.