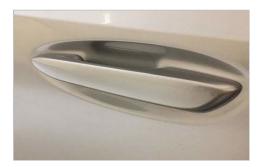

### Door Handle Protection – Set of four \$87.27

This clear film contours seamlessly to the vehicle's door cup. Virtually unnoticeable, this film offers UV protection, helps to prevent yellowing and assists with maintaining a like-new appearance