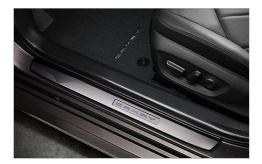

# Kit: Door Sill Protectors (front and rear)

\$296.77

The custom-fit door sill enhancements replace your factory door scuff plates, providing a stylish, custom look to your Camry. Featuring a stainless steel overlay with embossed Camry logo and acrylic window, the door sill enhancements add to the vehicle's interior presentation. Kit of 4 (front and rear).