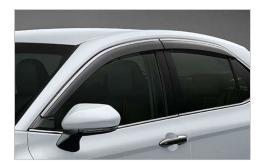

## Side Window Deflectors

\$306.77

These Toyota Genuine Side Window Deflectors are aerodynamically shaped to minimize wind noise and buffering when driving with open windows. The deflectors have a low profile design with flawless integration and maintain a sleek look. Owners can breathe in the fresh air without having to worry about wind, rain or the cold Canadian snow.