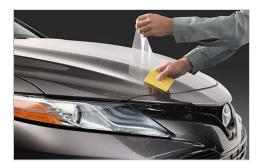

# **Pro Series Paint Protection Film**

Guard your vehicle from weathering, UV radiation and road debris that can chip and scratch the finish with 3M Pro Series Genuine Toyota Paint Protection Film. This durable and nearly invisible thermoplastic urethane is designed to protect the front surfaces of your vehicle.