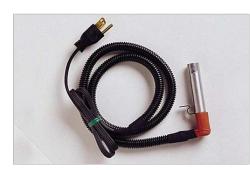

# **Block Heater**

\$273.54

This custom-designed Block Heater not only warms your vehicle up quicker, but also reduces engine strain and wear. The system also helps to save fuel and battery power during startups, and the strain relief electrical cord reduces cord damage.