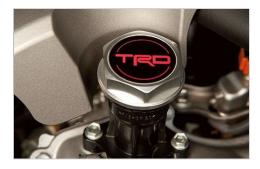

#### TRD Forged Aluminum Oil Cap \$87.35

Manufactured from forged, highly polished billet aluminum, the TRD Oil Cap features a red on black TRD logo to customize the engine compartment with a high-tech, race-inspired appearance. It's finished with a high-luster coating to maintain its appearance for years to come.