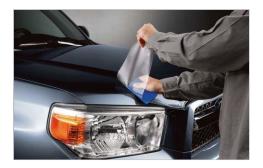

# **Pro Series Paint Protection Film** \$448.54

Guard your vehicle from weathering, UV radiation and road debris that can chip and scratch the finish with 3M Pro Series Genuine Toyota Paint Protection Film. This durable and nearly invisible thermoplastic urethane is designed to protect the hood and front fenders to maintain a like-new appearance.