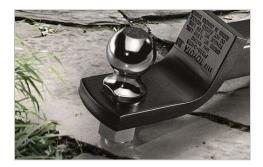

#### **Trailer Ball - 2 5/16** \$43.74

The Towing Hitch Ball is designed and tested to meet your Sequoia's towing specification and quality standards.

#### **Trailer Ball - 2**" \$17.00

The Towing Hitch Ball is designed and tested to meet your Sequoia's towing specification and quality standards.