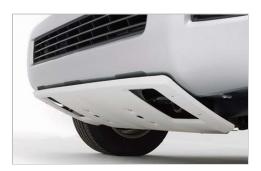

# **Skid Plate**

\$546.77

The aluminum skid plate is not only stylish, but functional as it helps to protect the underbody by guiding rocks and debris away.