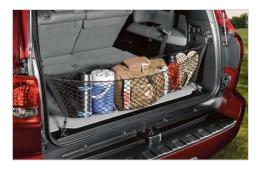

# Cargo Net

\$67.35

Handy way to keep things from sliding around. The Toyota Cargo Net has a rugged hammock-style netting with elastic closure. The flexible, nylon braided net secured by tie-down rings in the cargo area prevents items from flying around while on the road. The stretchable net secures and protects all of your cargo. Easy to install, it can easily be removed and stored in a compact way when not in use