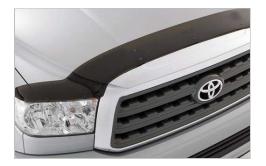

# **Hood Deflector**

\$236.77

Made from thick high-grade tinted acrylic, the Hood Deflector offers high impact resistance and reduces the potential damage to your hood from road debris. The stylish wraparound design complements the vehicle's appearance while providing extra side protection.