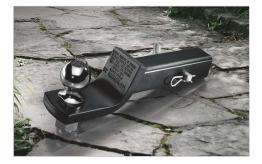

#### **Trailer Ball - 2 5/16** \$43.74

The Towing Hitch Ball is designed and tested to meet your Sequoia's towing specification and quality standards.

#### **Trailer Ball - 2**" \$17.00

The Towing Hitch Ball is designed and tested to meet your Sequoia's towing specification and quality standards.