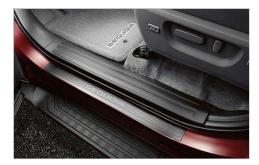

#### **Kit: Door Sill Protectors (front and rear)** \$141.77

These eye-catching door sill protectors are made of durable, skid resistant material. They help prevent door sill scuffs and scratches and feature a stylish logo that provides a welcoming interior. Kit of 4 (front and rear).